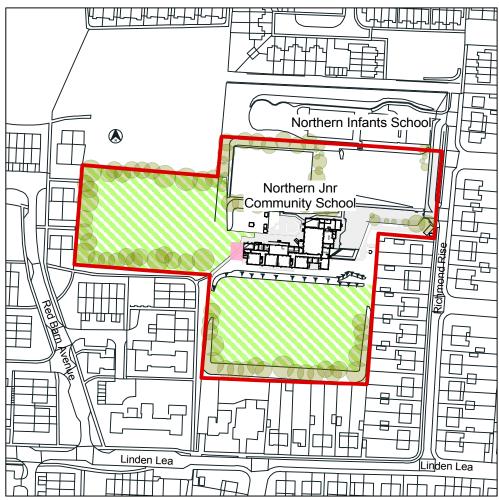

## **Northern Junior Community School Portchester School Extension Proposed Site & Building Plans**

- Key: a Northern Junior Community School
- b Northern Infants Community School
  - 1. Reception & Waiting
  - General Office
  - 3. Head Teacher 4. Staff Room
  - 5. WCs

  - 6. Kitchen & Servery7. Plant & Non-teaching Stores 8. Hall

  - 9. Classrooms Reception 10. Classrooms - Key Stage 1&2
  - 11. Learning Resource / Library
  - 12. Specialist Practical
  - 13. Studio/ Small Hall/ Music & Drama
  - 14. Small Group Room (SEN)
  - 15. ICT Suite
  - 16. Car Park
  - 17. Games Court
  - 18. Hard Play
  - 19. Soft Play
  - 20. Habitat
  - 21. Pitch
- General Teaching New Build
- General Teaching Refurbishment.
- Non-Teaching New Build
- Non-Teaching Refurbishment.
- Circulation
- Site Boundary
- Pedestrian Access
- Vehicular Access

**Contractor Access** 

© Crown Copyright and database rights 2017. All rights reserved. HCC 100019180.