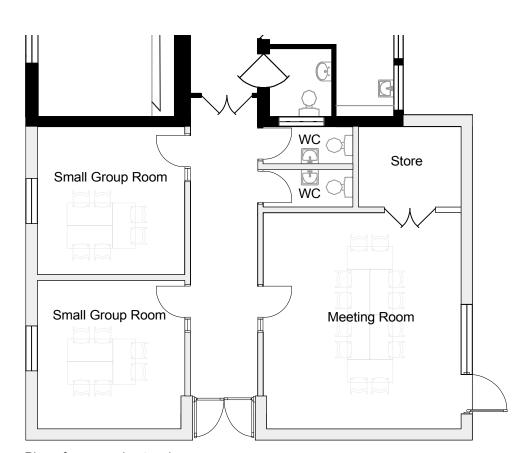

**Existing Site Location** 

Plan of proposed extension

Proposed Site Plan

**Proposed North Elevation** 

**Proposed South Elevation** 

## **Northern Junior Community School Portchester School Extension Proposed Site & Building Plans**

- Key: a Northern Junior Community School
- b Northern Infants Community School
  - 1. Reception & Waiting
  - General Office
  - 3. Head Teacher 4. Staff Room
  - 5. WCs

  - 6. Kitchen & Servery7. Plant & Non-teaching Stores 8. Hall

  - 9. Classrooms Reception 10. Classrooms - Key Stage 1&2
  - 11. Learning Resource / Library
  - 12. Specialist Practical
  - 13. Studio/ Small Hall/ Music & Drama
  - 14. Small Group Room (SEN)
  - 15. ICT Suite
  - 16. Car Park
  - 17. Games Court
  - 18. Hard Play
  - 19. Soft Play
  - 20. Habitat
  - 21. Pitch
- General Teaching New Build
- General Teaching Refurbishment.
- Non-Teaching New Build
- Non-Teaching Refurbishment.
- Circulation
- Site Boundary
- Pedestrian Access
- Vehicular Access