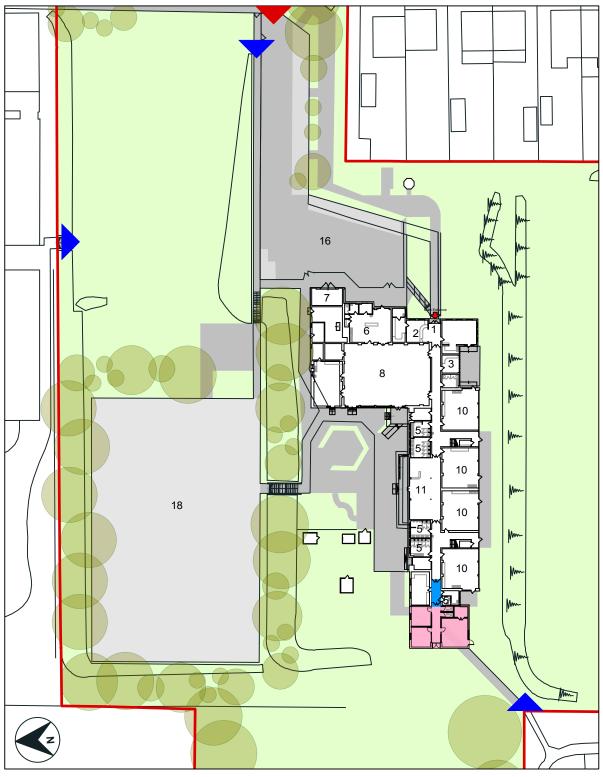

## **Northern Junior Community School Portchester School Extension Proposed Site & Building Plans**

- Key: a Northern Junior Community School
- b Northern Infants Community School
  - 1. Reception & Waiting
  - General Office
  - 3. Head Teacher 4. Staff Room
  - 5. WCs

  - 6. Kitchen & Servery7. Plant & Non-teaching Stores 8. Hall

  - 9. Classrooms Reception 10. Classrooms - Key Stage 1&2
  - 11. Learning Resource / Library
  - 12. Specialist Practical
  - 13. Studio/ Small Hall/ Music & Drama
  - 14. Small Group Room (SEN)
  - 15. ICT Suite
  - 16. Car Park
  - 17. Games Court
  - 18. Hard Play
  - 19. Soft Play
  - 20. Habitat
  - 21. Pitch
- General Teaching New Build
- General Teaching Refurbishment.
- Non-Teaching New Build
- Non-Teaching Refurbishment.
- Circulation
- Site Boundary
- Pedestrian Access
- Vehicular Access

**Contractor Access** 

© Crown Copyright and database rights 2017. All rights reserved. HCC 100019180.